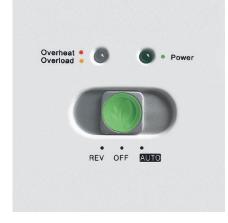

### **MULTIFUNCTION SWITCH**

Easy operation is guaranteed with the threeposition slide switch for stand-by / stop (off) / reverse.

**PRACTICAL SHRED BIN** 

With window showing fill level and automatic stop if the shredder unit is removed from the bin.