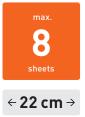

# SHREDCAT 8240 CC

Attractively priced entry models for document security right at your desk.

| Level P-4        | 4 x 40 mm particle cut |
|------------------|------------------------|
| Sheet capacity*: | 8   6                  |

\* A4 paper 70 g/m<sup>2</sup> | 80 g/m<sup>2</sup>