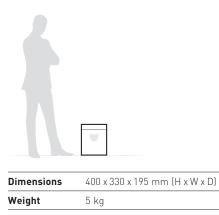

### **Technical specifications**

| Volume         | 18 litres (shred bin) |
|----------------|-----------------------|
| Power          | 230 V / 50 Hz**       |
| Motor capacity | 140 Watt              |