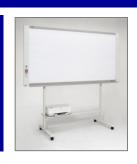

## Lineup

N-18S Standard Model

N-18W Wide Model

Wall-mounted

|  | <s< th=""><th>peci</th><th>fica</th><th>tion</th><th>s&gt;</th></s<> | peci | fica | tion | s> |
|--|----------------------------------------------------------------------|------|------|------|----|
|--|----------------------------------------------------------------------|------|------|------|----|