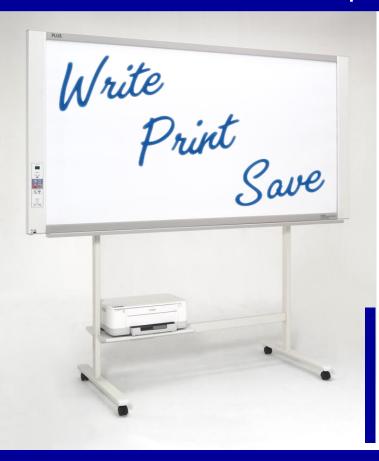

## M-18 Series

- Easy to use.
- Has two writing surfaces.
- Saves to a USB memory stick in color.

#### Thinnest Copyboard in its class

The M-18 is half as lean as the previous model. Incredibly thin M-18 can be neatly wall-mounted without taking up much of meeting room space.