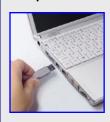

#### Easy to use! USB Port in FRONT

Because USB port for a memory stick is located in the front position of the board, it is so easy to use the USB memory stick together with the improved user interface.