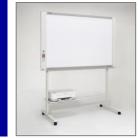

## Lineup

N-18S Standard Model

N-18W Wide Model

Wall-mounted

|  | <s< th=""><th>peci</th><th>fica</th><th>tion</th><th>s&gt;</th></s<> | peci | fica | tion | s> |
|--|----------------------------------------------------------------------|------|------|------|----|
|--|----------------------------------------------------------------------|------|------|------|----|