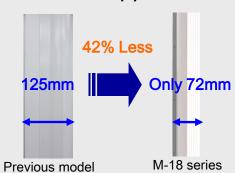

#### Thinnest Copyboard in its class

The M-18 is half as lean as the previous model. Incredibly thin M-18 can be neatly wall-mounted without taking up much of meeting room space.