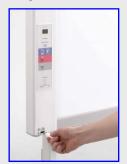

#### Easy to use! USB Port in FRONT

Because USB port for a memory stick is located in the front position of the board, it is so easy to use the USB memory stick together with the improved user interface.